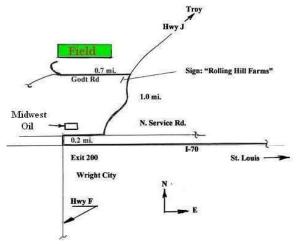

## **Schedule:**

Open Flying (Fly-In) 10:00 AM – Noon Noon-1:00 PM -- Lunch 1:00 PM – Open Flying

Location: Wright Flyers Field (See Map and directions below)

<u>Directions:</u> From Hwy 70 Exit 200, turn north. Take the North Service road east .2 mi. Turn left (north) on Hwy J. Travel 1 mile to Godt Rd. Turn Left (west), follow Godt .7 mi. bear to your right.